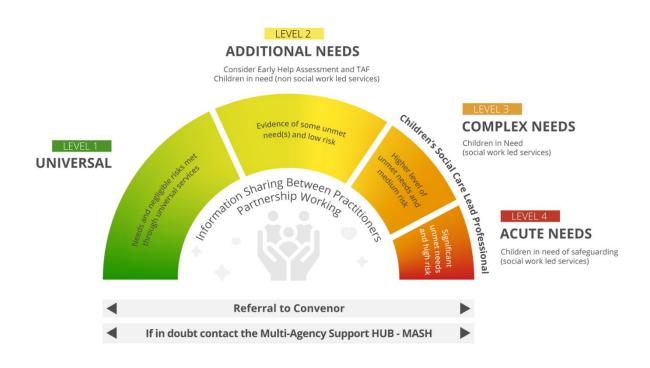

#### Are you concerned that risk of harm is occurring outside of the home (e.g. child exploitation)

If yes, please provide details

| With reference to the above continuum of need, what level do you think the needs of the family meet? Please type YES as appropriate |         |         |         |
|-------------------------------------------------------------------------------------------------------------------------------------|---------|---------|---------|
| Level 1                                                                                                                             | Level 2 | Level 3 | Level 4 |